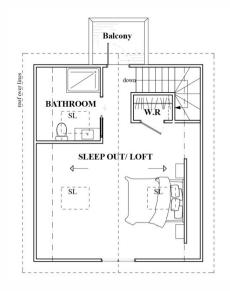

## The Bellvue Design Plan

| AREAS:                                               |
|------------------------------------------------------|
| Garage 42.00m²   Upper Floor 42.00m²   Total 84.00m² |
| Balcony                                              |

84m2, Double Car Garage, 1 Large Bedroom with Wardrobe and Balcony, Separate Bathroom

The Bellvue is designed to give you not only a spacious double garage, but extra living/work space too.

Complete with a bathroom it becomes the ideal studio, sleep-out or rumpus room. Timber weatherboards, boxed corners and feature finial with the addition of a Romeo balcony at the rear, adds to the overall character.