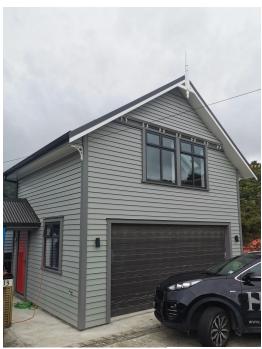

84m2, Double Car Garage, 1 Large Bedroom with Wardrobe and Balcony, Separate Bathroom

The Bellvue is designed to give you not only a spacious double garage, but extra living/work space too.

Complete with a bathroom it becomes the ideal studio, sleep-out or rumpus room. Timber weatherboards, boxed corners and feature finial with the addition of a Romeo balcony at the rear, adds to the overall character.