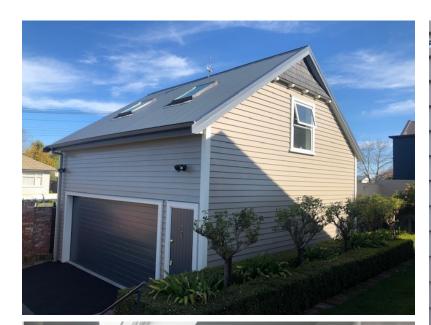

84m2, Double Car Garage, 1 Large Bedroom with Wardrobe and Balcony, Separate Bathroom

The Bellvue is designed to give you not only a spacious double garage, but extra living/work space too.

Complete with a bathroom it becomes the ideal studio, sleep-out or rumpus room. Timber weatherboards, boxed corners and feature finial with the addition of a Romeo balcony at the rear, adds to the overall character.