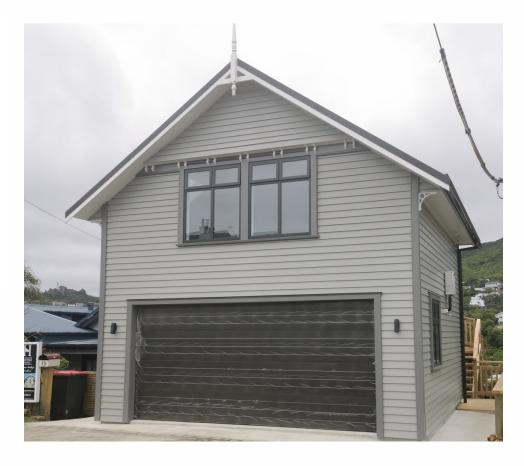

84m2, Double Car Garage, 1 Large Bedroom with Wardrobe and Balcony, Separate Bathroom

The Bellvue is designed to give you not only a spacious double garage, but extra living/work space too.

Complete with a bathroom it becomes the ideal studio, sleep-out or rumpus room. Timber weatherboards, boxed corners and feature finial with the addition of a Romeo balcony at the rear, adds to the overall character.