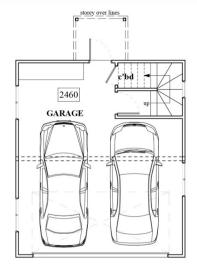

## The Bellvue Design Plan

| AREAS:                                               |
|------------------------------------------------------|
| Garage 42.00m²   Upper Floor 42.00m²   Total 84.00m² |
| Balcony                                              |

84m2, Double Car Garage, 1 Large Bedroom with Wardrobe and Balcony, Separate Bathroom

The Bellvue is designed to give you not only a spacious double garage, but extra living/work space too.

Complete with a bathroom it becomes the ideal studio, sleep-out or rumpus room. Timber weatherboards, boxed corners and feature finial with the addition of a Romeo balcony at the rear, adds to the overall character.